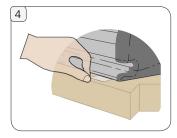

#### Removal of the unit

- 1. Hold the unit firmly, whilst pulling the tab towards you
- 2. Repeat this until all tabs have been removed.