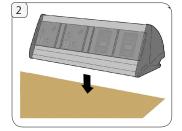

Suitable for use with Contour. Harmony and Wedge power and data modules.

- 1. Clean both mounting surgaces with the cleaning wipe provided.
- 2. Place the adhesive tabs equally spaced on the unit surface, ensuring the removal tab is partially exposed (See Fig 1).
- 3. Position the unit on a clean, dry desk surface (See Fig 2).