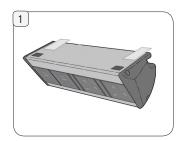

Suitable for use with Contour. Harmony and Wedge power and data modules.

- 1. Clean both mounting surgaces with the cleaning wipe provided.
- 2. Place the adhesive tabs equally spaced on the unit surface, ensuring the removal tab is partially exposed (See Fig 1).
- 3. Position the unit on a clean, dry desk surface (See Fig 2).